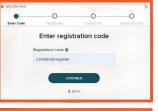

## **HOW TO ACCESS ADP**

1. Click on this link: myADP.com

2. On the Log Into ADP screen, click **Create Account** 

3. Click I Have a Registration Code

I HAVE A REGISTRATION CODE

- Enter your registration code: condirhold-register Click Continue.
- Enter your personal information. Click Continue.