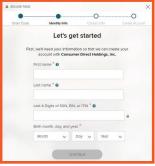

## **HOW TO ACCESS ADP**

1. Click on this link: myADP.com

2. On the Log Into ADP screen, click **Create Account** 

3. Click I Have a Registration Code

I HAVE A REGISTRATION CODE

- Enter your registration code: condirhold-register Click Continue.
- Enter your personal information. Click Continue.