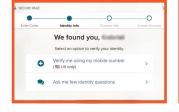

- Select an option to verify your identity. You may choose to verify by:
  - Using your mobile number or
  - Answering a few identity questions

- If you select to verify using your mobile phone number, enter your mobile phone number and click Verify Phone Number.
- 8. ADP will send a verification code to your mobile phone. Enter the verification code.
  Click Continue.
  If you did not receive a code, click Request a New Code to have