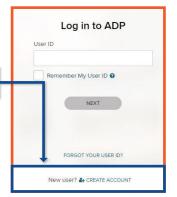

## **HOW TO ACCESS ADP**

1. Click on this link: myADP.com

2. On the Log Into ADP screen, click **Create Account** 

3. Click I Have a Registration Code

I HAVE A REGISTRATION CODE

- Enter your registration code: condirhold-register Click Continue.
- Enter your personal information. Click Continue.